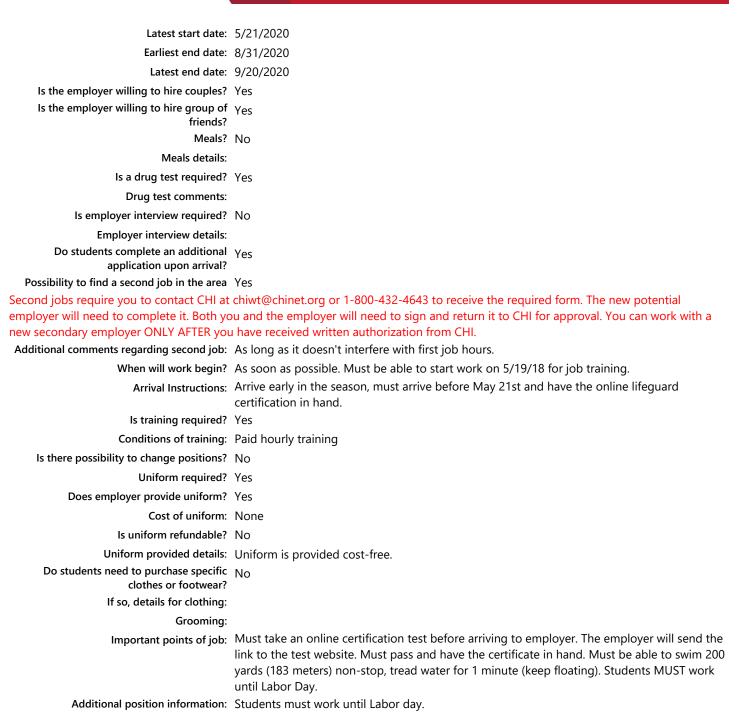

### Position

| Job title:                  | Lifeguard                                                                                                                                                                                                                                                                                                                                                                                                                                                                                                                                                                                              |  |
|-----------------------------|--------------------------------------------------------------------------------------------------------------------------------------------------------------------------------------------------------------------------------------------------------------------------------------------------------------------------------------------------------------------------------------------------------------------------------------------------------------------------------------------------------------------------------------------------------------------------------------------------------|--|
| Job prerequisites:          | Must be able to swim 200 yards (183 meters) non-stop, tread water for 1 minute (keep floating). They must pass the online test before they can even come work here. Upper intermediate speaking and reading must pass a lifeguard test in English.<br>Must be okay with being outside in the sun all day.                                                                                                                                                                                                                                                                                              |  |
| Job description:            | h: Lifeguard position for the outdoor pool at the health club. Students must pass a lifeguard certification costing \$260 which can be paid back at \$40.00 per week for 6 weeks. The employer will send the link to the online certification test prior to arrival. Will have full time employment throughout the summer at a health club pool. Students must also pass an online Lifeguard Certification test BEFORE arriving and bring the Certification to employer on or before May 21st. They can pay \$60.00 initially and the rest of the certificate cost can be taken out during the summer. |  |
| English level required:     | Upper Intermediate                                                                                                                                                                                                                                                                                                                                                                                                                                                                                                                                                                                     |  |
| Hourly wage (before taxes): | 11.00                                                                                                                                                                                                                                                                                                                                                                                                                                                                                                                                                                                                  |  |
| Wage comments:              |                                                                                                                                                                                                                                                                                                                                                                                                                                                                                                                                                                                                        |  |
| Position ID:                | 11949                                                                                                                                                                                                                                                                                                                                                                                                                                                                                                                                                                                                  |  |
| Position Information        |                                                                                                                                                                                                                                                                                                                                                                                                                                                                                                                                                                                                        |  |
| Tips:                       | No                                                                                                                                                                                                                                                                                                                                                                                                                                                                                                                                                                                                     |  |
| Bonus:                      | No                                                                                                                                                                                                                                                                                                                                                                                                                                                                                                                                                                                                     |  |
| Bonus comments:             |                                                                                                                                                                                                                                                                                                                                                                                                                                                                                                                                                                                                        |  |
| Estimated hours per day:    | 6-8                                                                                                                                                                                                                                                                                                                                                                                                                                                                                                                                                                                                    |  |
| Number of days per week:    | 5-7                                                                                                                                                                                                                                                                                                                                                                                                                                                                                                                                                                                                    |  |
| Overtime:                   | No                                                                                                                                                                                                                                                                                                                                                                                                                                                                                                                                                                                                     |  |
| Overtime details:           |                                                                                                                                                                                                                                                                                                                                                                                                                                                                                                                                                                                                        |  |
| Earliest start date:        | 5/15/2020                                                                                                                                                                                                                                                                                                                                                                                                                                                                                                                                                                                              |  |
|                             |                                                                                                                                                                                                                                                                                                                                                                                                                                                                                                                                                                                                        |  |

Position: Lifeguard